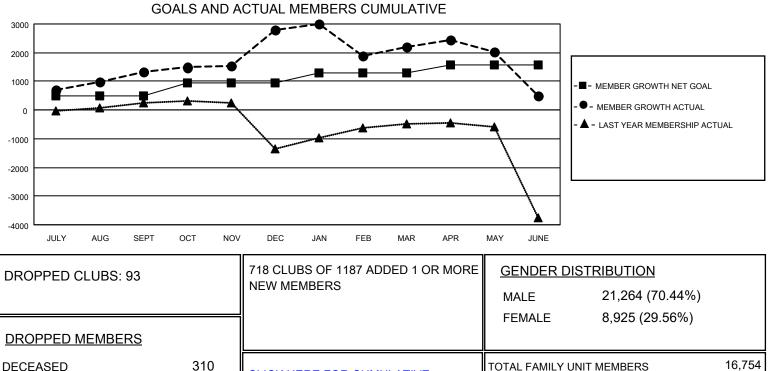

## GAT MONTHLY MEMBERSHIP PROGRESS REPORT

**Multiple District 321** 

Results as of: 6/30/2021

LOCATION: INDIA

| Clubs                 |               |           |               | Members               |                        |                         |                                                    |
|-----------------------|---------------|-----------|---------------|-----------------------|------------------------|-------------------------|----------------------------------------------------|
| RESULTS FOR 2020-2021 |               |           |               | RESULTS FOR 2020-2021 |                        |                         |                                                    |
| QUARTER               | NEW CLUB GOAL | NEW CLUBS | DROPPED CLUBS | QUARTER               | BER GROWTH NET<br>GOAL | MEMBER GROWTH<br>ACTUAL | DROPPED<br>MEMBERS ACTUAL<br>(including transfers) |
| JULY/AUG/SEPT         | 27            | 46        | 2             | JULY/AUG/SEPT         | 499                    | 2,251                   | 598                                                |
| OCT/NOV/DEC           | 23            | 68        | 1             | OCT/NOV/DEC           | 454                    | 3,028                   | 1,466                                              |
| JAN/FEB/MAR           | 17            | 24        | 83            | JAN/FEB/MAR           | 333                    | 1,274                   | 1,733                                              |
| APR/MAY/JUNE          | 13            | 19        | 7             | APR/MAY/JUNE          | 272                    | 2,019                   | 3,407                                              |