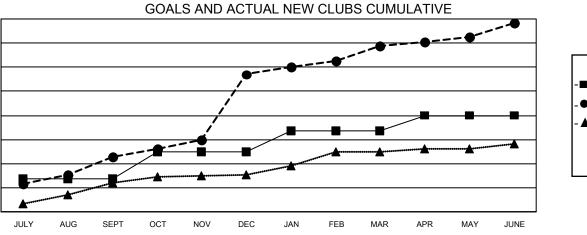

## GAT MONTHLY MEMBERSHIP PROGRESS REPORT

**Multiple District 321** 

Results as of: 6/30/2021

LOCATION: INDIA

| Clubs                 |               |           |               | Members               |                        |                         |                                                    |
|-----------------------|---------------|-----------|---------------|-----------------------|------------------------|-------------------------|----------------------------------------------------|
| RESULTS FOR 2020-2021 |               |           |               | RESULTS FOR 2020-2021 |                        |                         |                                                    |
| QUARTER               | NEW CLUB GOAL | NEW CLUBS | DROPPED CLUBS | QUARTER               | BER GROWTH NET<br>GOAL | MEMBER GROWTH<br>ACTUAL | DROPPED<br>MEMBERS ACTUAL<br>(including transfers) |
| JULY/AUG/SEPT         | 27            | 46        | 2             | JULY/AUG/SEPT         | 499                    | 2,251                   | 598                                                |
| OCT/NOV/DEC           | 23            | 68        | 1             | OCT/NOV/DEC           | 454                    | 3,028                   | 1,466                                              |
| JAN/FEB/MAR           | 17            | 24        | 83            | JAN/FEB/MAR           | 333                    | 1,274                   | 1,733                                              |
| APR/MAY/JUNE          | 13            | 19        | 7             | APR/MAY/JUNE          | 272                    | 2,019                   | 3,407                                              |

- CURRENT YEAR ACTUAL NEW CLUBS

- LAST YEAR ACTUAL NEW CLUBS

© Copyright 2021, Lions Clubs International, All Rights Reserved.